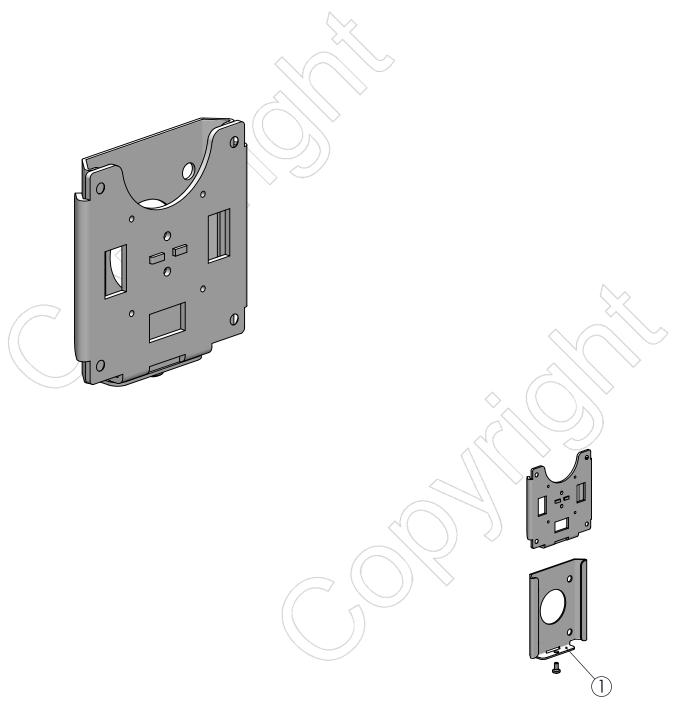

## SPM116-nn

Flush wall mount, NonTilting connection

Version: 1.2

| POS | PARTS LIST | QTY. | DESCRIPTION                                                           | вох |
|-----|------------|------|-----------------------------------------------------------------------|-----|
| 1   | CB00704    | 1    | Flush wall mount, NonTilting connection                               |     |
|     | MK15-0209  | 1    | SafeGuard Wall Mount Installation Guide                               |     |
|     | B012       | 1    | Box L150xW115xH135mm / L5.9xW4.5xH5.3in                               |     |
|     | B014 (44)  | 1    | Master Box including 44x items L700xW500xH320mm / L27.6xW19.7xH12.6in |     |